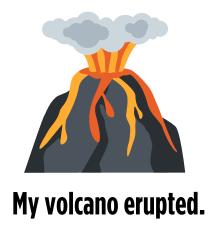

#### **Step 3: Decide if Volcano Erupted**

Look at your volcano and decide if your volcano erupted or not. Circle your answer below.

**Lesson: Maps and Symbols** 