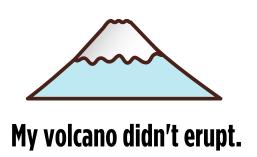

#### **Step 3: Decide if Volcano Erupted**

Look at your volcano and decide if your volcano erupted or not. Circle your answer below.

**Lesson: Maps and Symbols** 