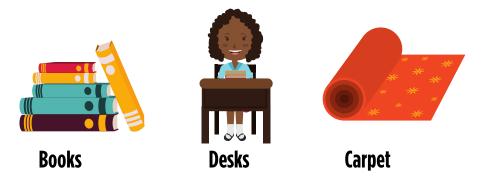

# Making a Map

**Step 1: Choose a Title for Your Map** 

Brainstorm ideas below.

**Step 2: Draw Important Items in Your Classroom** 

**Step 3: Make a Key with Symbols** 