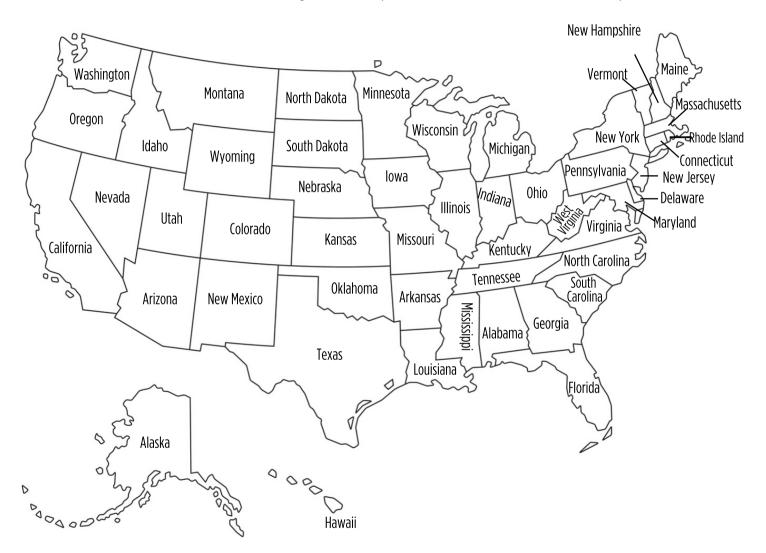

## Step 2: Design a Map

When people play the game, they will look at a map of the United States. They will use the map to look for the treasure in different states!

The map will show regions in the United States. A region is a part of the United States. Each region is made up of a group of states. Follow the directions to color in the states in each region on the map. Put a check mark next to each state after you color it in.

# Use a green marker or crayon to color in states that are in the Midwest. North Dakota Indiana South Dakota Michigan Nebraska Ohio Kansas Missouri Iowa Minnesota Wisconsin Illinois

## in states that are in the South. Texas Florida **Oklahoma** South Carolina North Carolina **Arkansas** Louisiana Virginia Mississippi West Virginia Alabama Maryland Delaware Tennessee Kentucky Georgia

Use a blue marker or crayon to color

## Use a orange marker or crayon to color in states that are in the West. Hawaii Utah Alaska Colorado Washington Arizona Oregon New Mexico California Nevada Idaho Montana Wyoming

| Use a red marker or crayon to color in states that are in the Northeast. |  |
|--------------------------------------------------------------------------|--|
| Pennsylvania                                                             |  |
| New Jersey                                                               |  |
| New York                                                                 |  |
| Connecticut                                                              |  |
| Massachusetts                                                            |  |
| Rhode Island                                                             |  |
| Vermont                                                                  |  |
| New Hampshire                                                            |  |
| Maine                                                                    |  |

| Name:                                                                                                                                                                                                               |
|---------------------------------------------------------------------------------------------------------------------------------------------------------------------------------------------------------------------|
| Regions of the United States                                                                                                                                                                                        |
| Step 3: Choose States Players will go to four states to look for the treasure. The last state will have the treasure! Follow the steps below to write which states players will go to.                              |
| State #1 Players will start looking for the treasure in a state in the Midwest. Pick one state that is in the Midwest. Write the state on the line below. Then, draw a star on the map where this state is located. |
| State in the Midwest:                                                                                                                                                                                               |
|                                                                                                                                                                                                                     |
| State #2 Next, players will look for the treasure in a state in the Northeast. Pick one state in the Northeast. Write the state on the line below. Then, draw a smiley face on the map where this state is located. |
| State in the Northeast:                                                                                                                                                                                             |
|                                                                                                                                                                                                                     |
| State #3 Next, players will look for the treasure in a state in the West. Pick one state in the West. Write the state on the line below. Then, draw a sun on the map where this state is located.                   |
| State in the West:                                                                                                                                                                                                  |
|                                                                                                                                                                                                                     |
| State #4 Players will find the treasure in a state in the South! Pick one state in the South. Write the state on the line below. Then, draw a treasure chest on the map where this state is located.                |
| State in the South:                                                                                                                                                                                                 |